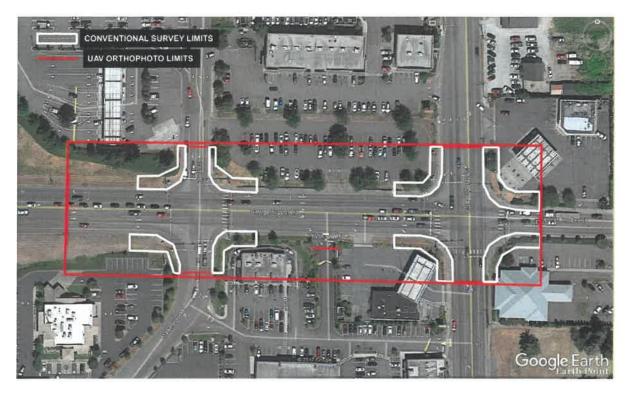

**City Administrator Bryan Harrison** reminded council of the annual Tree Lighting Ceremony, which will take place at 6:00 p.m. on Thursday, December 7<sup>th</sup> at Alpha Park. **Administrator Harrison** also discussed the meeting regarding the street intersection improvements, which was held on November 16<sup>th</sup>, at the Chamber of Commerce Visitor Information center. **Administrator Harrison** stated that the Burlington Rotary is raising funds to purchase a clock for the plaza at the intersection, and the clock will be donated to the City.