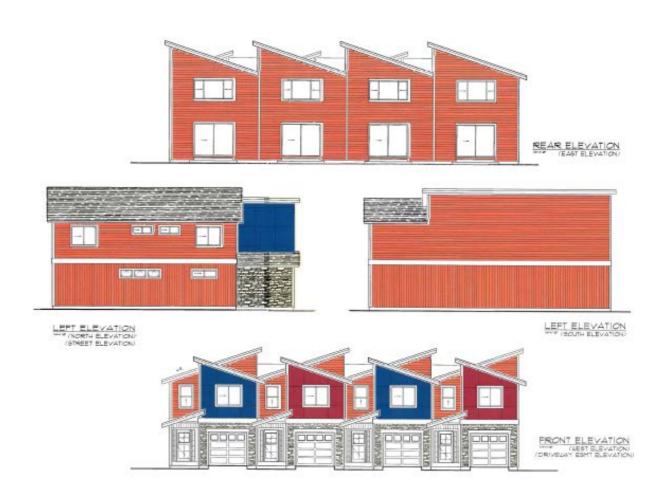

| <u>IMENDATION</u>                                        |
| N/A           |                                       |                                                          |





# **Starting Conditions:**





# **Project Facts:**

• <u>Summary:</u> Two similar projects by different developers on neighboring lots. Project #1 involves four townhomes and project #2 involves three townhomes.

## • Lot size:

- Project #1 9,720 sq. ft.
- Project #2 6,534 sq. ft.

## Number of Units:

- Project#1 four dwellings
- Project #2 three dwellings

## • Location:

- One block from Maiben Park
- Three blocks from Library
- Four five blocks from downtown businesses
- ¾ mile to high school and middle school
- ½ mile to elementary school
- 1.2 miles to freeway and transit center

# Project #1:





# Project #2:





# Why this is important:

| Table 3.5 Future Housing Needs |                          |                       |           |  |  |
|--------------------------------|--------------------------|-----------------------|-----------|--|--|
|                                | 869 (60%)                | Multiunit Buildings   | 652 (75%) |  |  |
| Attached Housing               |                          | Townhouses/Duplexes   | 174 (20%) |  |  |
|                                |                          | ADU/Small Lot Housing | 43 (5%)   |  |  |
| Detached Housing               | 579 dwelling units (40%) |                       |           |  |  |

## Affordable:

- Housing suitable for households with children who do not want or can't afford a larger fully detached home
- C