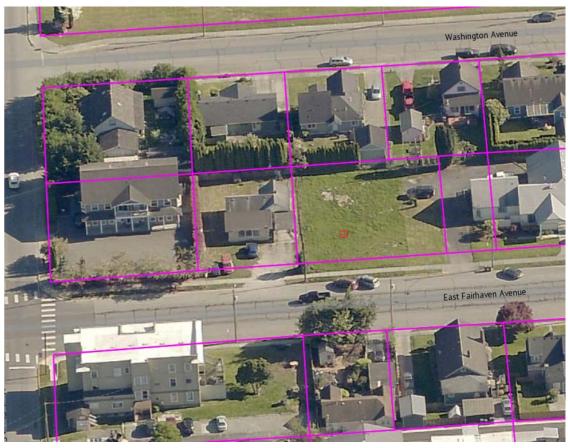

|                                                          |
|               | CURRENT AND FUTURE BUE                | OGET RAMIFICATIONS                                       |
| N/A           |                                       |                                                          |
|               | <u>LEGAL ASPECTS – LI</u>             | EGAL REVIEW                                              |
| N/A           | CTAFF DECOM                           | AAFND ATION                                              |
| N1 / A        | STAFF RECOM                           | <u>IMENDATION</u>                                        |
| N/A           |                                       |                                                          |





# **Starting Conditions:**





# **Project Facts:**

• <u>Summary:</u> Two similar projects by different developers on neighboring lots. Project #1 involves four townhomes and project #2 involves three townhomes.

## • Lot size:

- Project #1 9,720 sq. ft.
- Project #2 6,534 sq. ft.

## Number of Units:

- Project#1 four dwellings
- Project #2 three dwellings

## • Location:

- One block from Maiben Park
- Three blocks from Library
- Four five blocks from downtown businesses
- ¾ mile to high school and middle school
- ½ mile to elementary school
- 1.2 miles to freeway and transit center

# Project #1:





# Project #2:





# Why this is important:

| Table 3.5 Future Housing Needs |                          |                       |           |  |  |
|--------------------------------|--------------------------|-----