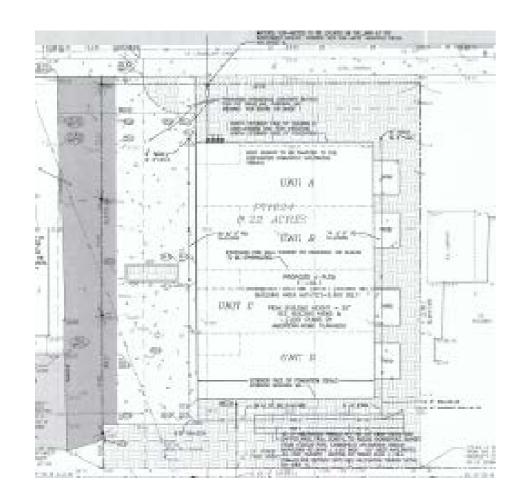

| <u>IMENDATION</u>                                        |
| N/A           |                                       |                                                          |





# **Starting Conditions:**





# **Project Facts:**

• <u>Summary:</u> Two similar projects by different developers on neighboring lots. Project #1 involves four townhomes and project #2 involves three townhomes.

## • Lot size:

- Project #1 9,720 sq. ft.
- Project #2 6,534 sq. ft.

## Number of Units:

- Project#1 four dwellings
- Project #2 three dwellings

## • Location:

- One block from Maiben Park
- Three blocks from Library
- Four five blocks from downtown businesses
- ¾ mile to high school and middle school
- ½ mile to elementary school
- 1.2 miles to freeway and transit center

# Project #1:





# Project #2:





# Why this is important:

| Table 3.5 Future Housing Needs |                          |                       |           |  |  |
|--------------------------------|--------------------------|-----------------------|-----------|--|--|
|                                | 869 (60%)                | Multiunit Buildings   | 652 (75%) |  |  |
| Attached Housing               |                          | Townhouses/Duplexes   | 174 (20%) |  |  |
|                                |                          | ADU/Small Lot Housing | 43 (5%)   |  |  |
| Detached Housing               | 579 dwelling units (40%) |                       |           |  |  |

## Affordable:

- Housing suitable for households with children who do not want or can't afford a larger fully detached home
-