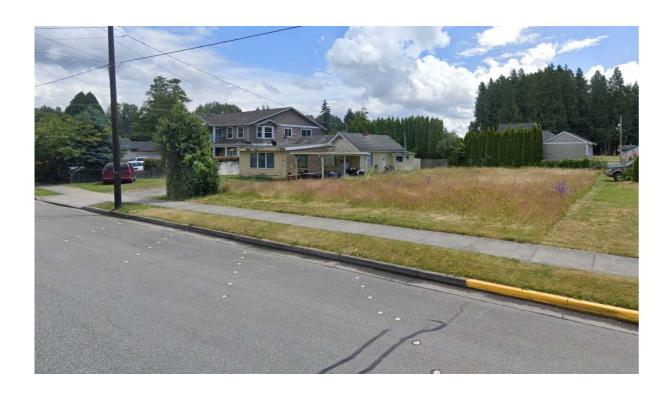

|                                                          |
|               | CURRENT AND FUTURE BUE                | OGET RAMIFICATIONS                                       |
| N/A           |                                       |                                                          |
|               | <u>LEGAL ASPECTS – LI</u>             | EGAL REVIEW                                              |
| N/A           | CTAFF DECOM                           | AAFND ATION                                              |
| N1 / A        | STAFF RECOM                           | <u>IMENDATION</u>                                        |
| N/A           |                                       |                                                          |





# **Starting Conditions:**





# **Project Facts:**

• <u>Summary:</u> Two similar projects by different developers on neighboring lots. Project #1 involves four townhomes and project #2 involves three townhomes.

## • Lot size:

- Project #1 9,720 sq. ft.
- Project #2 6,534 sq. ft.

## Number of Units:

- Project#1 four dwellings
- Project #2 three dwellings

## • Location:

- One block from Maiben Park
- Three blocks from Library
- Four five blocks from downtown businesses
- ¾ mile to high school and middle school
- ½ mile to elementary school
- 1.2 miles to freeway and transit center

# Project #1:





# Project #2:





# Why this is important:

| Table 3.5 Future Housing Needs |                          |                       |           |  |  |
|--------------------------------|--------------------------|---